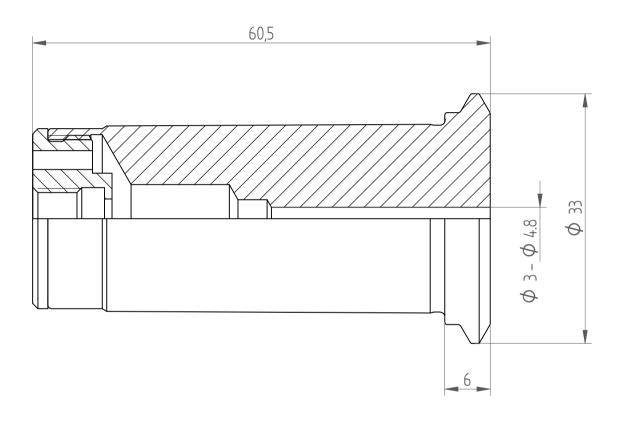

REGO-FIX AG Obermattweg 60 4456 Tenniken / Switzerland

Phone +41 61 976 14 66 Fax +41 61 976 14 14 www.rego-fix.com This is a non-controlled copy. All information given herein is subject to change without notice  ${\sf N}$ 

The information given herein has been carefully checked and is believed to be correct. REGO-FIX, however, assumes no responsibility or liability for any errors, inaccuracies or omissions that may appear in this drawing

This document is subject to copyright laws. No part of this document may be reproduced or transmitted in any form or any means, electronic or mechanic, for any purpose, without the express written permission of REGO-FIX

Type: PG25\_CF\_D3-D4.8

Part No.: 1725xxxxx

Date: 04.04.2014

Scale: 2: